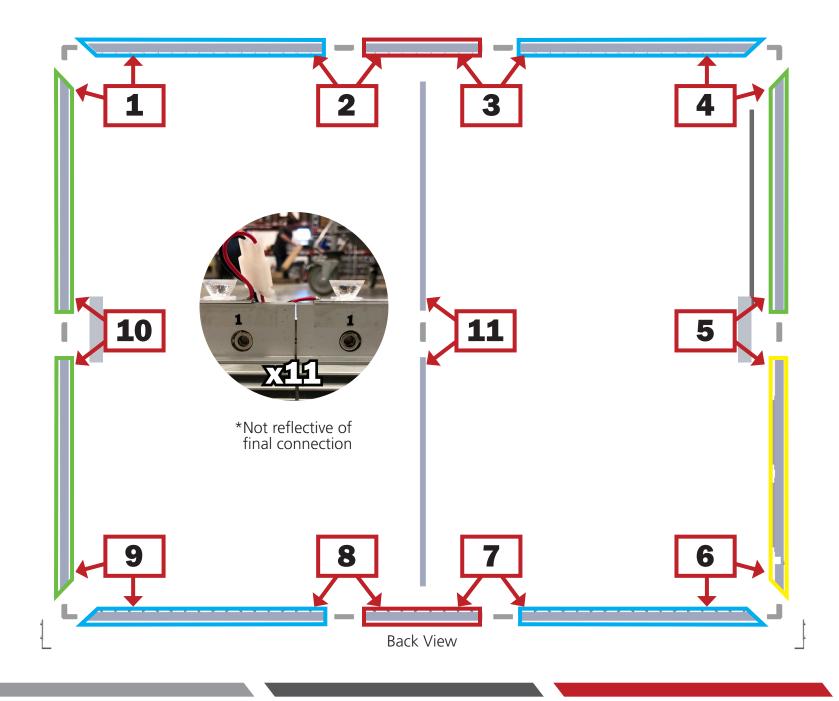

be listed to<br>accommodate all contents of the kit.<br>Individual packaging no longer provided. |
|                                                                                                                                                                      | This product may include the following<br>materials for recycle:<br>aluminum, select wood, fabric, cardboard<br>paper, steel, and plastics.                            |
|                                                                                                                                                                      | 1 person assembly recommended /<br>2 person graphic application recommend                                                                                              |

## \*Not to scale