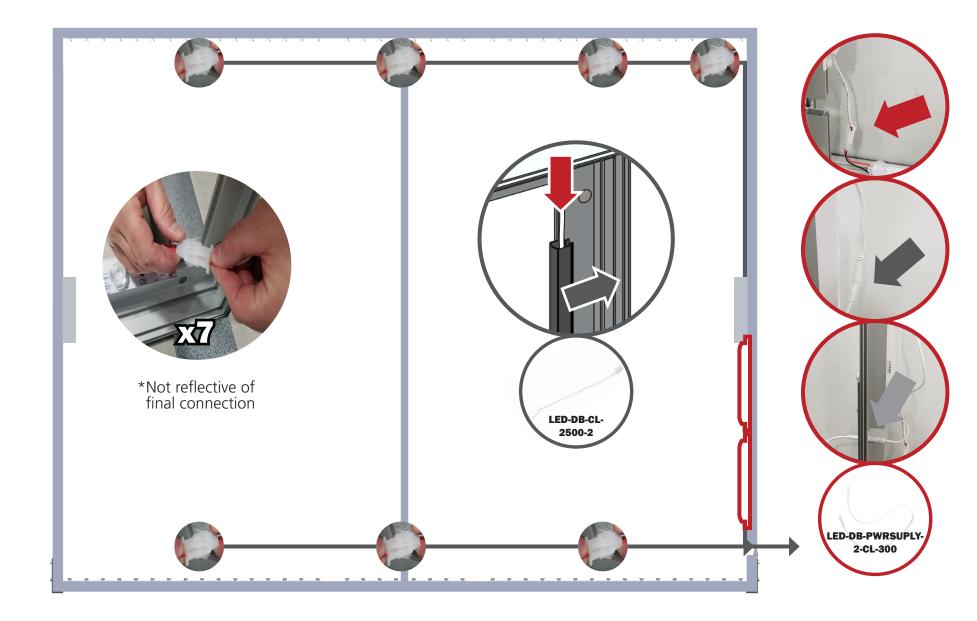

#### VF-LB-R-10x8

Vector Frame™ fabric light boxes feature durable 100mm aluminum extrusion frames, push-fit back-lit fabric graphics and LED top and bottom lighting. Single and double-sided graphic options are available. LED lights come adhered to the frame, making set-up as simple as assembling the frame, applying the push-fit graphics and plugging in the electrical cord!

### features and benefits:

- 100mm (4") silver extrusion frame
- Integrated LED lighting strips top & bottom
- Single or double-sided push-fit fabric
- graphics
- Easy assembly

- Comes packaged with one OCH wheeled molded case for transport and storage
- Lifetime hardware warranty against manufacturer defects