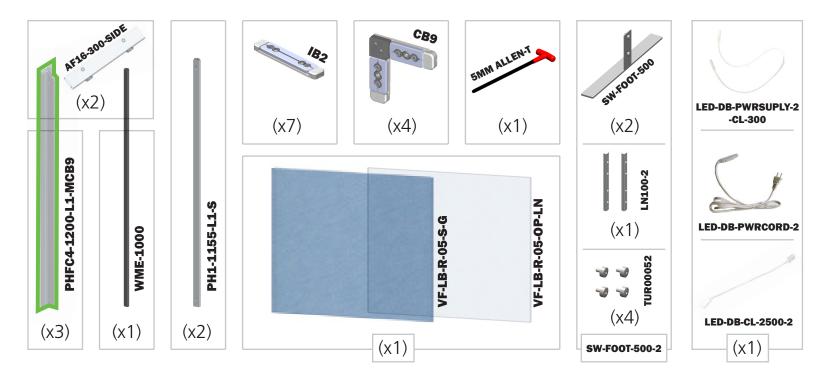

#### dimensions:

| Hardware                                                                                                                                                             |                                                                                                                                                                        |
|----------------------------------------------------------------------------------------------------------------------------------------------------------------------|------------------------------------------------------------------------------------------------------------------------------------------------------------------------|
| Assembled unit:<br>119"w x 94.7"h x 19.7"d<br>3023mm(w) x 2405mm(h) x 500mm(d)<br>Approximate weight with cases:<br>95 lbs / 43 kgs                                  |                                                                                                                                                                        |
| Shipping                                                                                                                                                             | additional information:                                                                                                                                                |
| Packing case(s):<br>1 OCH                                                                                                                                            | Graphic material:<br>Backlit Intensity push-fit fabric graphics                                                                                                        |
| Shipping dimensions:<br>50"l x 29"h x 12"d<br>1270mm(l) x 737mm(h) x 305mm(d)<br>Approximate total shipping weight<br>(includes cases & graphics):<br>99 lbs / 45kgs | When included in a larger kit, a different<br>packaging solution will be listed to<br>accommodate all contents of the kit.<br>Individual packaging no longer provided. |
|                                                                                                                                                                      | This product may include the following<br>materials for recycle:<br>aluminum, select wood, fabric, cardboard<br>paper, steel, and plastics.                            |
|                                                                                                                                                                      | 1 person assembly recommended /<br>2 person graphic application recommend                                                                                              |