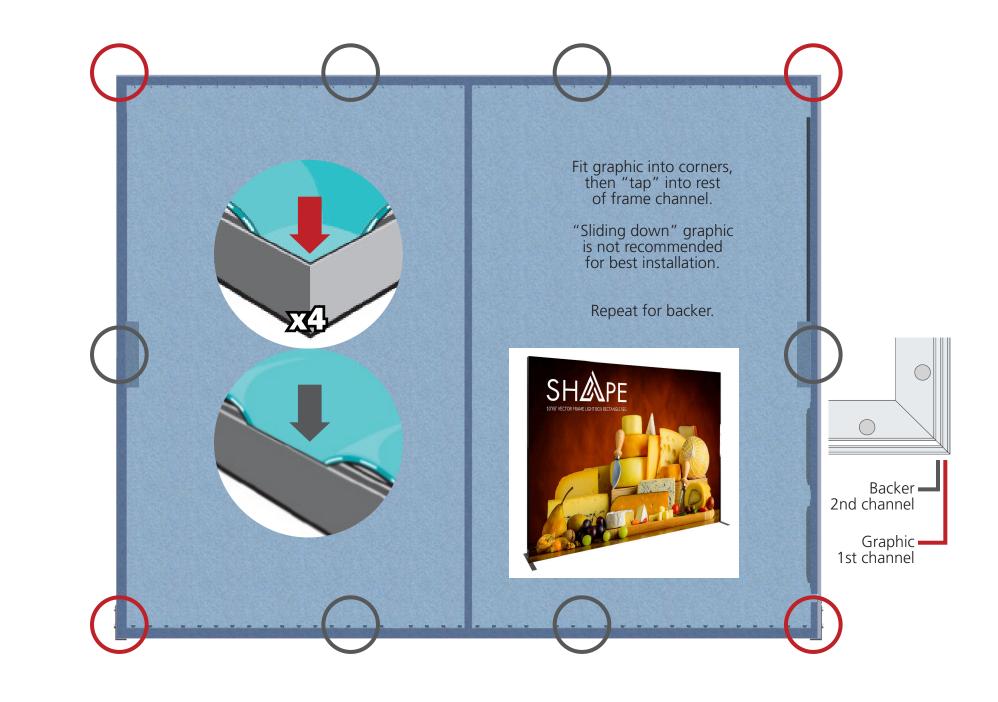

#### VF-LB-R-10x8

Vector Frame™ fabric light boxes feature durable 100mm aluminum extrusion frames, push-fit back-lit fabric graphics and LED top and bottom lighting. Single and double-sided graphic options are available. LED lights come adhered to the frame, making set-up as simple as assembling the frame, applying the push-fit graphics and plugging in the electrical cord!

### features and benefits:

- 100mm (4") silver extrusion frame
- Integrated LED lighting strips top & bottom
- Single or double-sided push-fit fabric
- graphics
- Easy assembly

- Comes packaged with one OCH wheeled molded case for transport and storage
- Lifetime hardware warranty against manufacturer defects