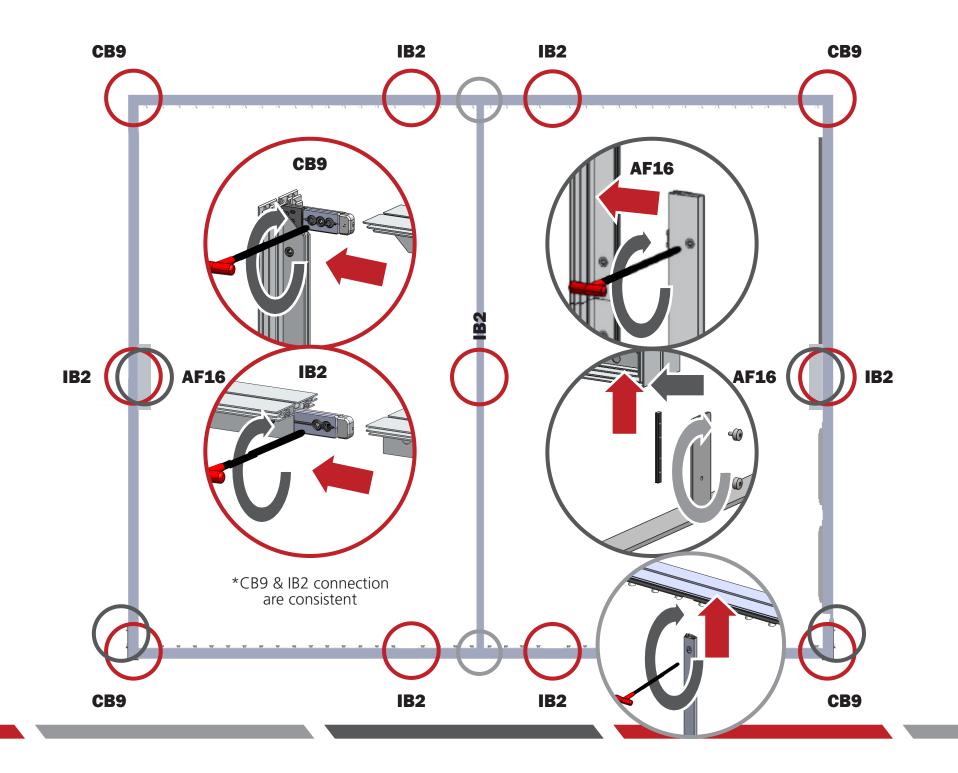

#### VF-LB-R-10x8

Vector Frame™ fabric light boxes feature durable 100mm aluminum extrusion frames, push-fit back-lit fabric graphics and LED top and bottom lighting. Single and double-sided graphic options are available. LED lights come adhered to the frame, making set-up as simple as assembling the frame, applying the push-fit graphics and plugging in the electrical cord!

### features and benefits:

- 100mm (4") silver extrusion frame
- Integrated LED lighting strips top & bottom
- Single or double-sided push-fit fabric
- graphics
- Easy assembly

- Comes packaged with one OCH wheeled molded case for transport and storage
- Lifetime hardware warranty against manufacturer defects