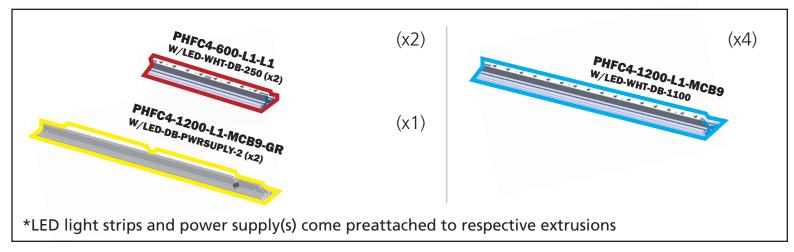

#### dimensions:

| Hardware                                                                                                                                                             |                                                                                                                                                                        |
|----------------------------------------------------------------------------------------------------------------------------------------------------------------------|------------------------------------------------------------------------------------------------------------------------------------------------------------------------|
| Assembled unit:<br>119"w x 94.7"h x 19.7"d<br>3023mm(w) x 2405mm(h) x 500mm(d)<br>Approximate weight with cases:<br>95 lbs / 43 kgs                                  |                                                                                                                                                                        |
| Shipping                                                                                                                                                             | additional information:                                                                                                                                                |
| Packing case(s):<br>1 OCH                                                                                                                                            | Graphic material:<br>Backlit Intensity push-fit fabric graphics                                                                                                        |
| Shipping dimensions:<br>50"l x 29"h x 12"d<br>1270mm(l) x 737mm(h) x 305mm(d)<br>Approximate total shipping weight<br>(includes cases & graphics):<br>99 lbs / 45kgs | When included in a larger kit, a different<br>packaging solution will be listed to<br>accommodate all contents of the kit.<br>Individual packaging no longer provided. |
|                                                                                                                                                                      | This product may include the following<br>materials for recycle:<br>aluminum, select wood, fabric, cardboard<br>paper, steel, and plastics.                            |
|                                                                                                                                                                      | 1 person assembly recommended /<br>2 person graphic application recommend                                                                                              |