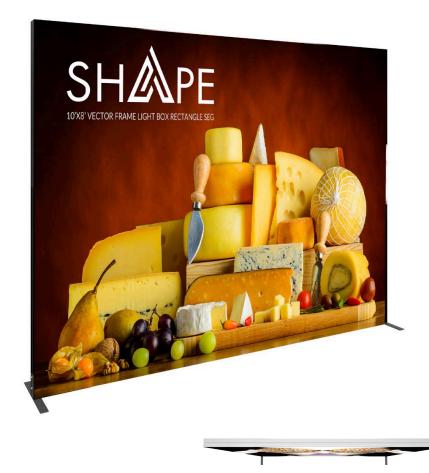

# Vector Frame Light Box 10x8

#### VF-LB-R-10x8

Vector Frame™ fabric light boxes feature durable 100mm aluminum extrusion frames, push-fit back-lit fabric graphics and LED top and bottom lighting. Single and double-sided graphic options are available. LED lights come adhered to the frame, making set-up as simple as assembling the frame, applying the push-fit graphics and plugging in the electrical cord!

### features and benefits:

- 100mm (4") silver extrusion frame
- Integrated LED lighting strips top & bottom
- Single or double-sided push-fit fabric
- graphics
- Easy assembly

- Comes packaged with one OCH wheeled molded case for transport and storage
- Lifetime hardware warranty against manufacturer defects