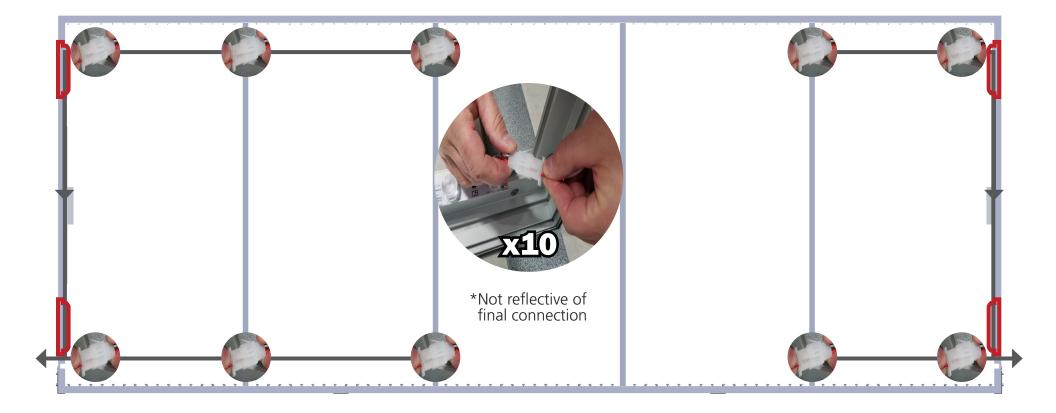

## VF-LB-R-20x8

Vector Frame™ fabric light boxes feature durable 100mm aluminum extrusion frames, push-fit back-lit fabric graphics and LED top and bottom lighting. Single and double-sided graphic options are available. LED lights come adhered to the frame, making set-up as simple as assembling the frame, applying the push-fit graphics and plugging in the electrical cord!

## features and benefits:

- 100mm (4") silver extrusion frame

- Integrated LED lighting strips top & bottom
- Single or double-sided push-fit fabric
- graphics
- Easy assembly

- Comes packaged with two OCH wheeled molded case for transport and storage
- Lifetime hardware warranty against manufacturer defects