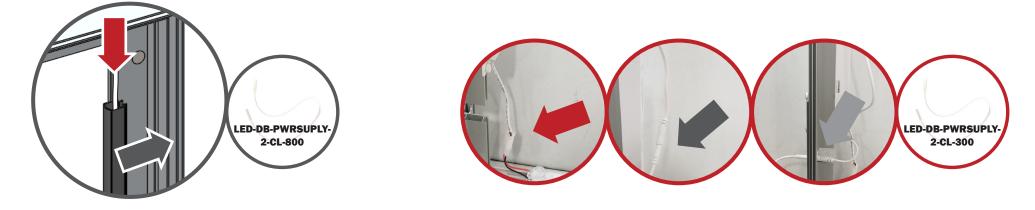

## VF-LB-R-20x8

Vector Frame™ fabric light boxes feature durable 100mm aluminum extrusion frames, push-fit back-lit fabric graphics and LED top and bottom lighting. Single and double-sided graphic options are available. LED lights come adhered to the frame, making set-up as simple as assembling the frame, applying the push-fit graphics and plugging in the electrical cord!

## features and benefits:

- 100mm (4") silver extrusion frame

- Integrated LED lighting strips top & bottom
- Single or double-sided push-fit fabric
- graphics
- Easy assembly

- Comes packaged with two OCH wheeled molded case for transport and storage
- Lifetime hardware warranty against manufacturer defects