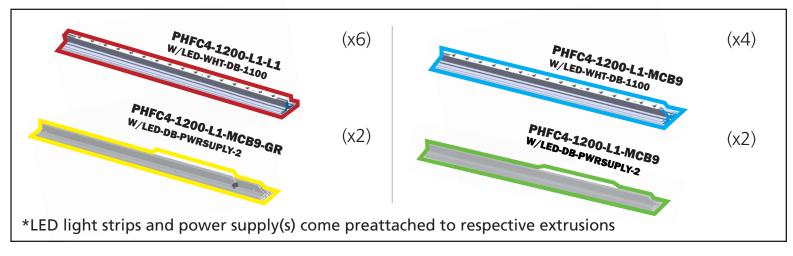

e listed to<br>accommodate all contents of the kit.<br>Individual packaging no longer provided. |
|                                                                                                                                                                         | This product may include the following materials for recycle:<br>aluminum, select wood, fabric, cardboard, paper, steel, and plastics.                                 |
|                                                                                                                                                                         | 1 person assembly recommended /<br>2 person graphic application recommende                                                                                             |

## \*Not to scale





WME-1000



Back View