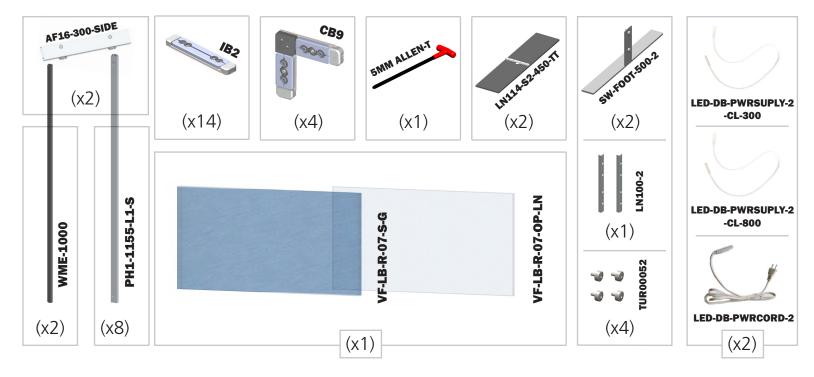

listed to<br>accommodate all contents of the kit.<br>Individual packaging no longer provided. |
|                                                                                                                                                                         | This product may include the following materials for recycle:<br>aluminum, select wood, fabric, cardboard, paper, steel, and plastics.                                 |
|                                                                                                                                                                         | 1 person assembly recommended /<br>2 person graphic application recommende                                                                                             |

## \*Not to scale





WME-1000



Back View