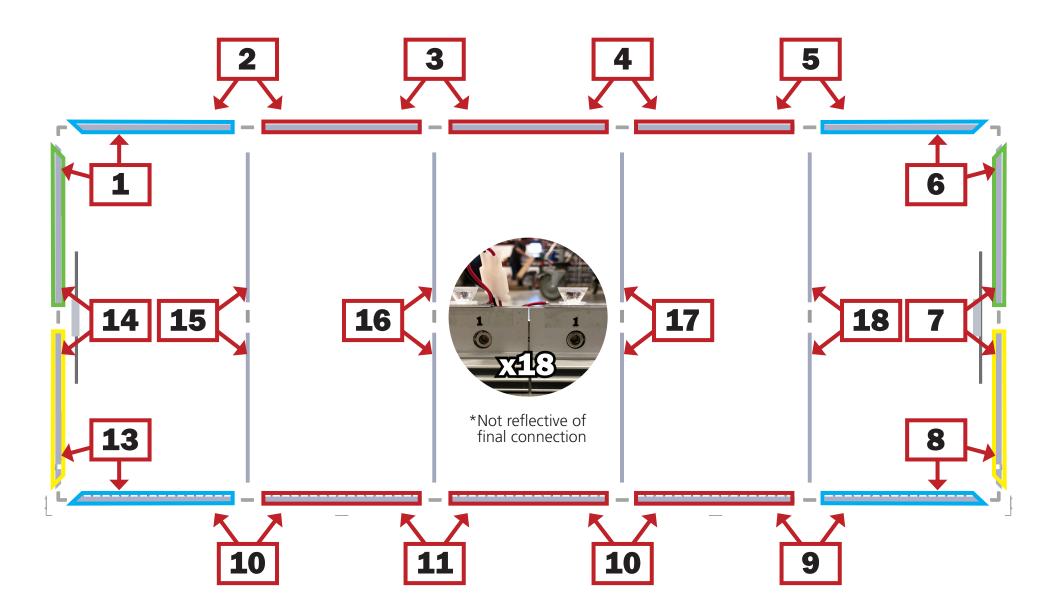

>accommodate all contents of the kit.<br>Individual packaging no longer provided. |
|                                                                                                                                                                         | This product may include the following materials for recycle:<br>aluminum, select wood, fabric, cardboard, paper, steel, and plastics.                                 |
|                                                                                                                                                                         | 1 person assembly recommended /<br>2 person graphic application recommende                                                                                             |

## \*Not to scale





WME-1000



Back View