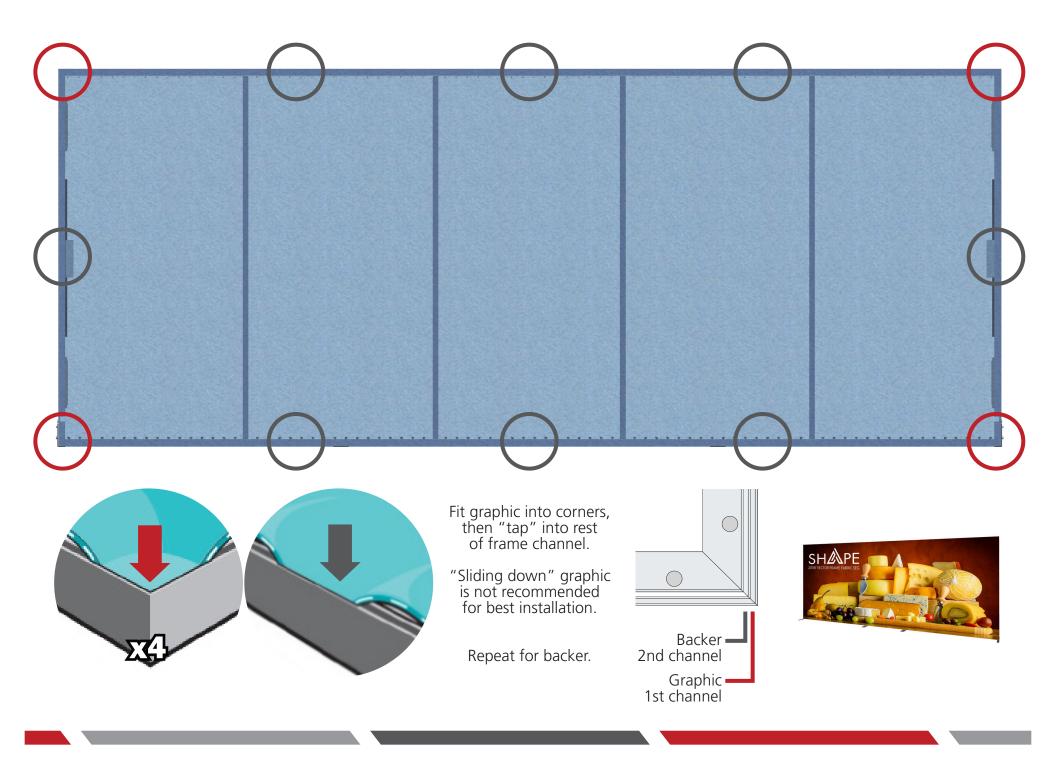

## VF-LB-R-20x8

Vector Frame™ fabric light boxes feature durable 100mm aluminum extrusion frames, push-fit back-lit fabric graphics and LED top and bottom lighting. Single and double-sided graphic options are available. LED lights come adhered to the frame, making set-up as simple as assembling the frame, applying the push-fit graphics and plugging in the electrical cord!

## features and benefits:

- 100mm (4") silver extrusion frame

- Integrated LED lighting strips top & bottom
- Single or double-sided push-fit fabric
- graphics
- Easy assembly

- Comes packaged with two OCH wheeled molded case for transport and storage
- Lifetime hardware warranty against manufacturer defects

We are continually improving and modifying our product range and reserve the right to vary the specifications without prior notice. All dimensions and weights quoted are approximate and we accept no responsibility for variance. E&OE. See Graphic Templates for graphic bleed specifications.