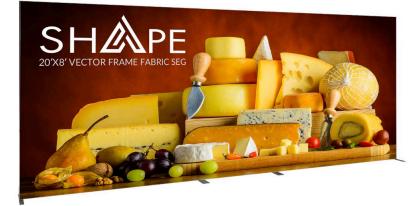

## Vector Frame Light Box 20x8

## VF-LB-R-20x8

Vector Frame™ fabric light boxes feature durable 100mm aluminum extrusion frames, push-fit back-lit fabric graphics and LED top and bottom lighting. Single and double-sided graphic options are available. LED lights come adhered to the frame, making set-up as simple as assembling the frame, applying the push-fit graphics and plugging in the electrical cord!

## features and benefits:

- 100mm (4") silver extrusion frame

- Integrated LED lighting strips top & bottom
- Single or double-sided push-fit fabric
- graphics
- Easy assembly

- Comes packaged with two OCH wheeled molded case for transport and storage
- Lifetime hardware warranty against manufacturer defects