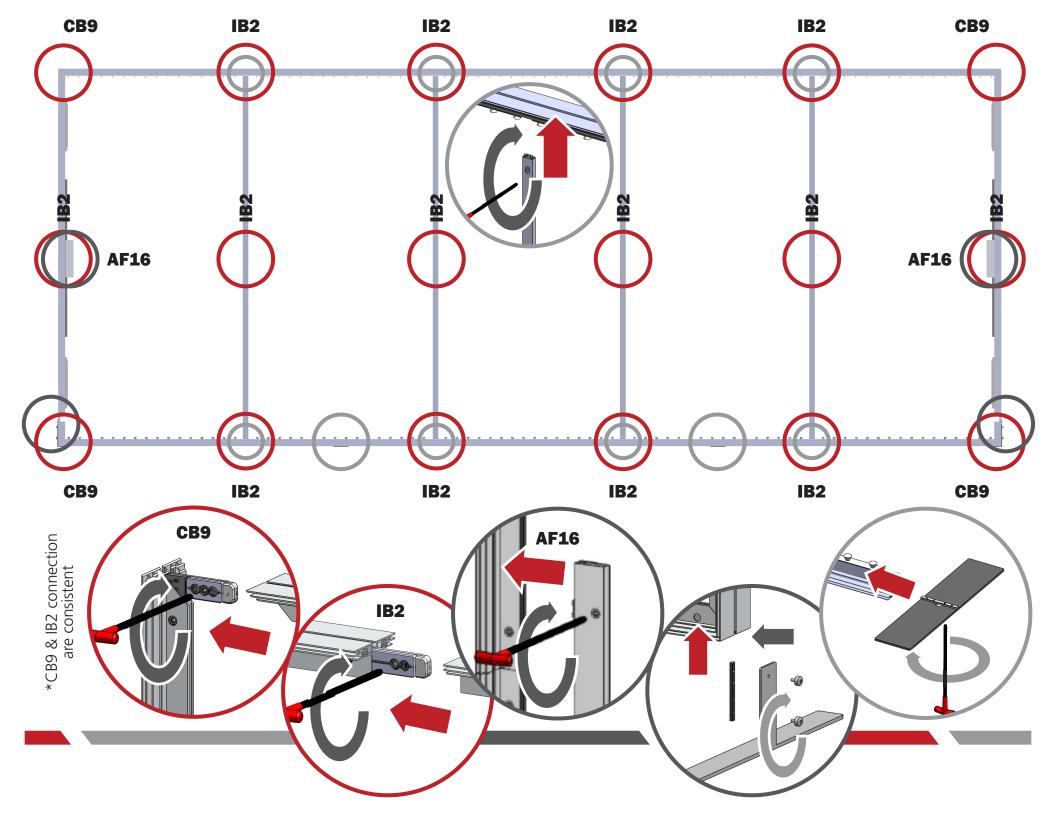

## VF-LB-R-20x8

Vector Frame™ fabric light boxes feature durable 100mm aluminum extrusion frames, push-fit back-lit fabric graphics and LED top and bottom lighting. Single and double-sided graphic options are available. LED lights come adhered to the frame, making set-up as simple as assembling the frame, applying the push-fit graphics and plugging in the electrical cord!

## features and benefits:

- 100mm (4") silver extrusion frame

- Integrated LED lighting strips top & bottom
- Single or double-sided push-fit fabric
- graphics
- Easy assembly

- Comes packaged with two OCH wheeled molded case for transport and storage
- Lifetime hardware warranty against manufacturer defects