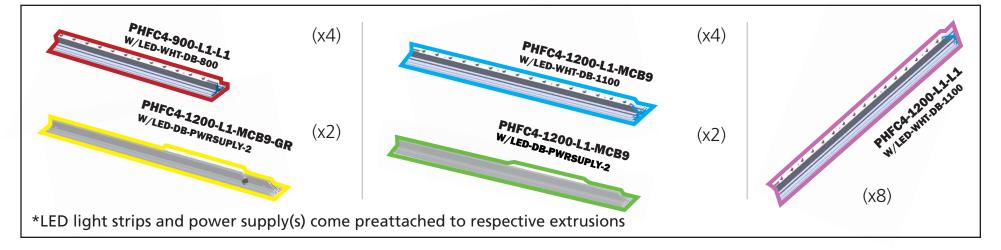

dimensions:

| Hardware                                                                                                                                                                  | Graphic                                                                                                                                                                |
|---------------------------------------------------------------------------------------------------------------------------------------------------------------------------|------------------------------------------------------------------------------------------------------------------------------------------------------------------------|
| Assembled unit:<br>354.58″w x 94.74″h x 19.7″d<br>9006mm(w) x 2406mm(h) x 500mm(d)                                                                                        |                                                                                                                                                                        |
| Approximate weight:<br>285 lbs / 129 kgs                                                                                                                                  |                                                                                                                                                                        |
| Shipping                                                                                                                                                                  | additional information:                                                                                                                                                |
| Packing case(s):<br>3 OCH                                                                                                                                                 | Graphic material:<br>Backlit Intensity push-fit fabric graphics                                                                                                        |
| Shipping dimensions:<br>50"l x 29" w x 12" h<br>1270mm(l) x 737mm(h) x 305mm(d)<br>Approximate total shipping weight<br>(includes cases & graphics):<br>366 lbs / 166 kgs | When included in a larger kit, a different<br>packaging solution will be listed to<br>accommodate all contents of the kit.<br>Individual packaging no longer provided. |
|                                                                                                                                                                           | This product may include the following<br>materials for recycle:<br>aluminum, select wood, fabric, cardbo-<br>paper, steel, and plastics.                              |
|                                                                                                                                                                           | 2 person assembly recommended:                                                                                                                                         |