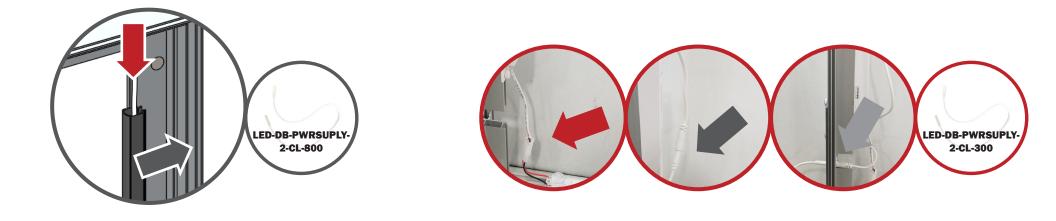

## \*Not to scale

Back View

\*Not reflective of final connection

\*Not reflective of final connection