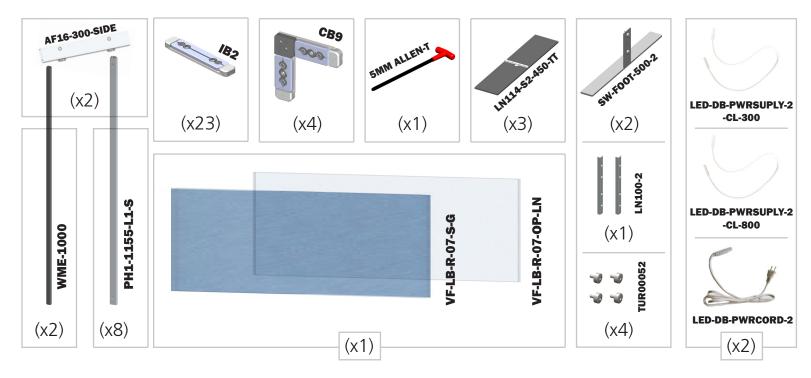

dimensions:

| Hardware                                                                                                                                                                  | Graphic                                                                                                                                                                |
|---------------------------------------------------------------------------------------------------------------------------------------------------------------------------|------------------------------------------------------------------------------------------------------------------------------------------------------------------------|
| Assembled unit:<br>354.58″w x 94.74″h x 19.7″d<br>9006mm(w) x 2406mm(h) x 500mm(d)                                                                                        |                                                                                                                                                                        |
| Approximate weight:<br>285 lbs / 129 kgs                                                                                                                                  |                                                                                                                                                                        |
| Shipping                                                                                                                                                                  | additional information:                                                                                                                                                |
| Packing case(s):<br>3 OCH                                                                                                                                                 | Graphic material:<br>Backlit Intensity push-fit fabric graphics                                                                                                        |
| Shipping dimensions:<br>50"l x 29" w x 12" h<br>1270mm(l) x 737mm(h) x 305mm(d)<br>Approximate total shipping weight<br>(includes cases & graphics):<br>366 lbs / 166 kgs | When included in a larger kit, a different<br>packaging solution will be listed to<br>accommodate all contents of the kit.<br>Individual packaging no longer provided. |
|                                                                                                                                                                           | This product may include the following<br>materials for recycle:<br>aluminum, select wood, fabric, cardbo-<br>paper, steel, and plastics.                              |
|                                                                                                                                                                           | 2 person assembly recommended:                                                                                                                                         |