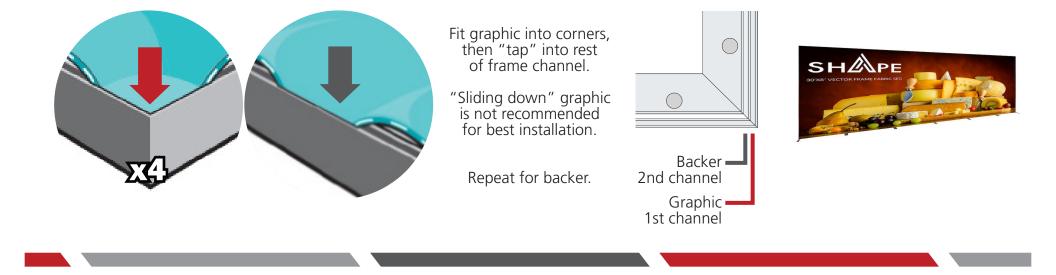

## VF-LB-R-30x8

Vector Frame™ fabric light boxes feature durable 100mm aluminum extrusion frames, push-fit back-lit fabric graphics and LED top and bottom lighting. Single and double-sided graphic options are available. LED lights come adhered to the frame, making set-up as simple as assembling the frame, applying the push-fit graphics and plugging in the electrical cord!

## features and benefits:

- 100mm (4") silver extrusion frame
- Integrated LED lighting strips top & bottom
- Single or double-sided push-fit fabric
- graphics
- Easy assembly

- Comes packaged with three OCH wheeled molded case for transport and storage
- Lifetime hardware warranty against manufacturer defects