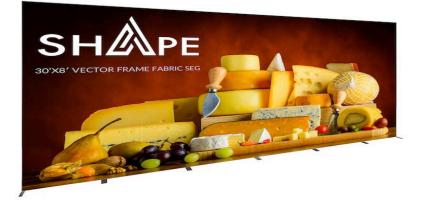

## Vector Frame Light Box 30x8

## VF-LB-R-30x8

Vector Frame™ fabric light boxes feature durable 100mm aluminum extrusion frames, push-fit back-lit fabric graphics and LED top and bottom lighting. Single and double-sided graphic options are available. LED lights come adhered to the frame, making set-up as simple as assembling the frame, applying the push-fit graphics and plugging in the electrical cord!

## features and benefits:

- 100mm (4") silver extrusion frame
- Integrated LED lighting strips top & bottom
- Single or double-sided push-fit fabric
- graphics
- Easy assembly

- Comes packaged with three OCH wheeled molded case for transport and storage
- Lifetime hardware warranty against manufacturer defects